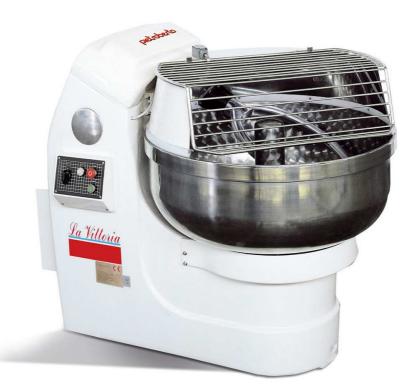

Cast iron pedestal all in one piece

Belt transmission from the motor to the main organs

Gears made of spheroidal cast iron operating in an oil bath

Stainless steel shafts

Mechanical movements through bearings and bushes

Grease lubrification

Stainless steel side, bowl and fork

Safety guard made of X5 Cr Ni 1810 stainless steel

Polyethylene bowl scraping blade with stainless steel support

Control panel and electric system graded protection class IP 55

Motor with degree of protection IP 44

Can be provided with 1 or 2 speeds

Use other than those envisaged by the manufacturer are forbidden without the latter's authorization

The machine is built to comply with the accident prevention, hygiene and electric standards in force