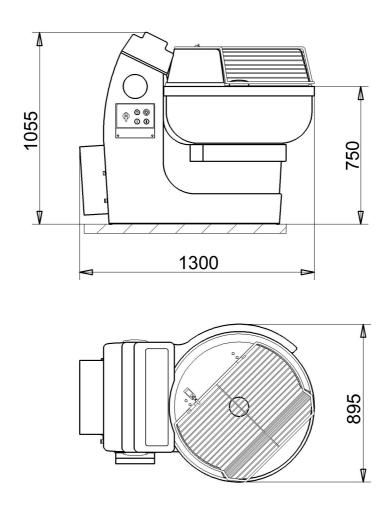

**Dimensions in millimeters** 

## **TECHNICAL FEATURES**

| Installed power:                               | kW 1.5 (machine with 1 speed)<br>kW 2.2 (machine with 2 speed) |                                                                                                |            |
|------------------------------------------------|----------------------------------------------------------------|------------------------------------------------------------------------------------------------|------------|
| Voltage:                                       | 230/50/3+E                                                     | 400/50/3+E                                                                                     | 220/60/3+E |
| Weight:                                        | kg 470                                                         |                                                                                                |            |
| Dough capacity:                                | kg 150                                                         | Bowl volume:                                                                                   | lt 160     |
| Internal bowl diameter:                        | mm 821                                                         | Bowl depth:                                                                                    | mm 324     |
| Machine with 1 speed:<br>Machine with 2 speed: | • • •                                                          | Bowl rpm: 5.5<br>d) Bowl rpm: 5 (1 <sup>st</sup> spee<br>ed) Bowl rpm: 8 (2 <sup>nd</sup> spee | ,          |