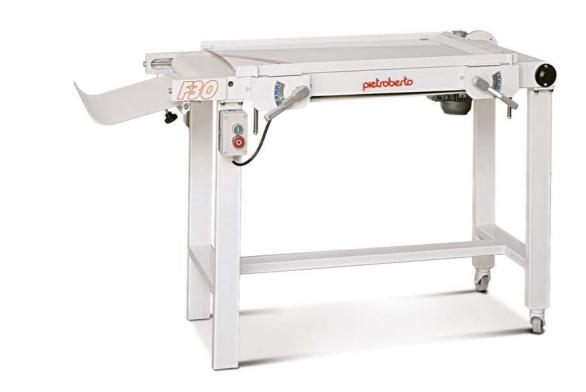

- With compact dimensions and a good working capacity, the machine produces long rolls of dough with a maximum length of 450 millimetres
- It may be easily transported and put away after use
- The rolling surface may be adjusted by means of the two handles
- It may be combined with Automatic Rounder and Divider Machines
- Without the rolling surface it may be used as a conveyor
- The push-button panel is graded protection class IP 55; the motor is class IP 44

## **TECHNICAL FEATURES** Installed power: kW 0.2 Voltage: 230/50/3+E 400/50/3+E 220/60/3+E Weight: kg 80 Speed belt: 30 meters/minute FUNCTIONING After installation operate the levers to adjust the position of the long loaf moulder plate so as to obtain the desired loaf shape. **Dimensions in millimetres** 65 905 840 770 1050 35 190 435 110 30 210 1215 735 1425