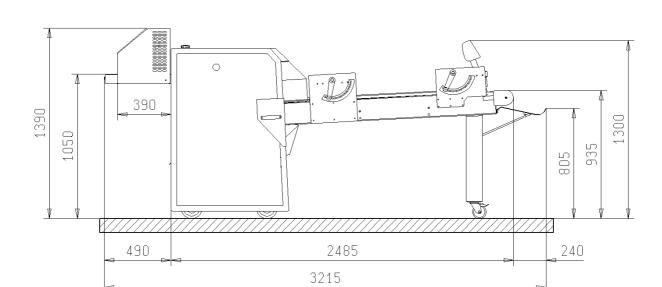

## FUNCTIONING

Once machine is installed, set the adjusting handle of the levers of the motorized moulding belt according to the weight and type of product you wish to process.

Dimensions in millimetres