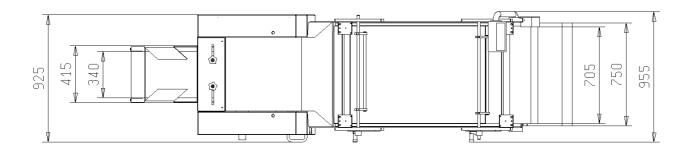

## FUNCTIONING

Once machine is installed, set the adjusting handle of the levers of the motorized moulding belt according to the weight and type of product you wish to process.

Dimensions in millimetres