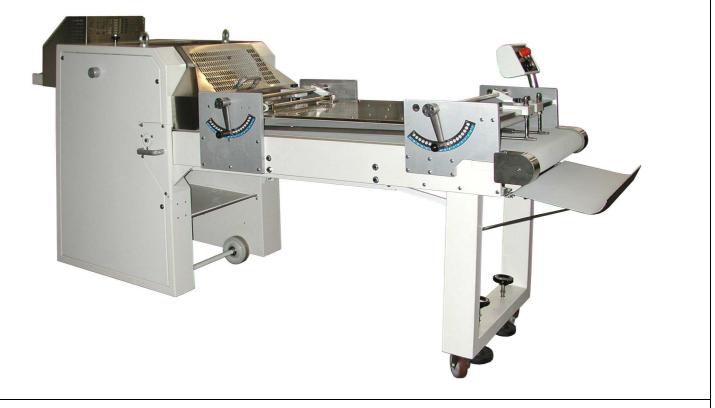

## ►71 LONG-LOAF MOULDER WITH FIXED MOULDING PLATE OF 710 MM. AND ADJUSTABLE HEIGHT

- Main structure in painted steel, mounted on wheels, two with brake.
- Standing foot to stabilize the machine
- Moulding plate adjustable by means of two levers on the frame depending on the weight of the bread
  piece
- It can produce loaves up to a length of 710 mm
- Adjustable sides-guides to restrict the length of the loaves
- Synthetic infeed and conveyor belt according to the regulations in force
- An handwheel allows the adjustment and the centering of the pieces on the infeed side
- Possibility of combination with other machines
- Motor is graded protection class IP 44, the electric system and control panel are class IP 55